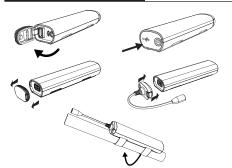

:00   | 06:30 | 03:00 |
| LUMENS                       | 250        | 600     | 900   | 1500  |
| b:min                        | 20:00      | 11:00   | 06:30 | 03:00 |
| FLASH                        | FLASH 1    | FLASH 2 |       |       |
| LUMENS                       | 0-1500     | 0-900   | /     | /     |
| h:min                        | 08:00      | 10:00   | /     |       |

#### Mode E-bike

| NIGHT         | нідн | MID  | LOW  | FLASH  |
|---------------|------|------|------|--------|
| ンパン<br>LUMENS | 3000 | 1500 | 1000 | 0-1000 |
| DAY           | DRL  |      |      |        |
| LUMENS        | 25   | /    | /    | /      |



## HOW TO RECHARGE



### BATTERY INDICATOR



RED FLASH FLASH ROUGE 0%-10%



RED ROUG 11%-30%



## HOW TO INSTALL



#### HOW TO INSTALL BATTERY PACK



## SPECIFICATION

#### ANSI FL 1 STANDARD





#### EN WARRANTY

The Magicshine lighting system is warrantied for 24 months from the date of purchase.

If you register the lighting system on the Magicshine website you will receive a bonus 6 month warranty. Battery packs and AC adapters have a 6 month warranty, however, there is no bonus warranty available.

The warranty is limited to defects in material and workmanship on the lighting system itself, the battery pack and the AC adapter.

The warranty is only valid if the affected parts have not been tampered with and there is no intentional damage. Please keep your proof of purchase in a safe place. Proof of purchase must be presented in the event of any claim. Please contact the specialist retailer from whom you purchased the device for