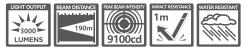

## LUMENS/BURNING TIME

#### Bike mode

| BRIGHTNESS                   | DRL        | /       | /     | /     |
|------------------------------|------------|---------|-------|-------|
| LUMENS                       | 25         | /       | /     | /     |
| L. h:min                     | 42:00      | /       | /     | /     |
| CONSTANT                     | ECONOMICAL | LOW     | MID   | HIGH  |
| 2 <sup>31</sup> /2<br>LUMENS | 450        | 1000    | 1500  | 3000  |
| b:min                        | 14:00      | 06:00   | 03:00 | 01:30 |
| LUMENS                       | 250        | 600     | 900   | 1500  |
| b:min                        | 20:00      | 11:00   | 06:30 | 03:00 |
| LUMENS                       | 250        | 600     | 900   | 1500  |
| b:min                        | 20:00      | 11:00   | 06:30 | 03:00 |
| FLASH                        | FLASH 1    | FLASH 2 |       |       |
| LUMENS                       | 0-1500     | 0-900   | /     | /     |
| h:min                        | 08:00      | 10:00   | /     |       |

#### Mode E-bike

| NIGHT         | нідн | MID  | LOW  | FLASH  |
|---------------|------|------|------|--------|
| ンパン<br>LUMENS | 3000 | 1500 | 1000 | 0-1000 |
| DAY           | DRL  |      |      |        |
| LUMENS        | 25   | /    | /    | /      |