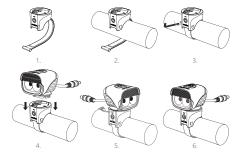

| 20:00      | 11:00   | 06:30 | 03:00 |
| LUMENS                       | 250        | 600     | 900   | 1500  |
| b:min                        | 20:00      | 11:00   | 06:30 | 03:00 |
| FLASH                        | FLASH 1    | FLASH 2 |       |       |
| LUMENS                       | 0-1500     | 0-900   | /     | /     |
| h:min                        | 08:00      | 10:00   | /     |       |

#### Mode E-bike

| NIGHT         | нідн | MID  | LOW  | FLASH  |
|---------------|------|------|------|--------|
| ンパン<br>LUMENS | 3000 | 1500 | 1000 | 0-1000 |
| DAY           | DRL  |      |      |        |
| LUMENS        | 25   | /    | /    | /      |



## HOW TO RECHARGE



### BATTERY INDICATOR



RED FLASH FLASH ROUGE 0%-10%



RED ROUG 11%-30%



## HOW TO INSTALL



#### HOW TO INSTALL BATTERY PACK



## SPECIFICATION

#### ANSI FL 1 STANDARD





#### EN WARRANTY

The Magicshine lighting system is warrantied for 24 months from the date of purchase.

If you register the lighting system on the Magicshine website you will receive a bonus 6 month warranty. Battery packs and AC adapters have a 6 month warranty, however, there is no bonus warranty available.

The warranty is limited to defects in material and workmanship on the lighting system itself, the battery pack and the AC adapter.

The warranty is only valid if the affected parts have not been tampered with and there is no intentional damage. Please keep your proof of purchase in a safe place. Proof of purchase must be presented in the event of any claim. Please contact the specialist retailer fro