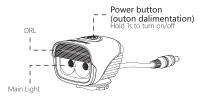

#### SWITCHING THE LIGHTING MODE

Modes Switch:

From bicycle light mode to E-bike light mode:

Long press power button for 8 seconds until it flashes.

From E-bike light mode to bicycle light mode:

Long press power button for 8 seconds until it lights constantly.