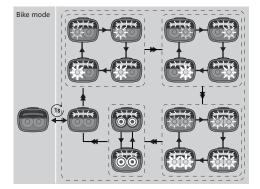

#### Bike mode

| BRIGHTNESS                   | DRL        | /       | /     | /     |
|------------------------------|------------|---------|-------|-------|
| LUMENS                       | 25         | /       | /     | /     |
| L. h:min                     | 42:00      | /       | /     | /     |
| CONSTANT                     | ECONOMICAL | LOW     | MID   | HIGH  |
| 2 <sup>31</sup> /2<br>LUMENS | 450        | 1000    | 1500  | 3000  |
| b:min                        | 14:00      | 06:00   | 03:00 | 01:30 |
| LUMENS                       | 250        | 600     | 900   | 1500  |
| b:min                        | 20:00      | 11:00   | 06:30 | 03:00 |
| LUMENS                       | 250        | 600     | 900   | 1500  |
| b:min                        | 20:00      | 11:00   | 06:30 | 03:00 |
| FLASH                        | FLASH 1    | FLASH 2 |       |       |
| LUMENS                       | 0-1500     | 0-900   | /     | /     |
| h:min                        | 08:00      | 10:00   | /     |       |