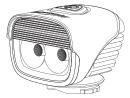

#### ACCESSORY/STRUCTURE

MJ-902S

Aero bar compatible strap

3mm Hex(Hexagone)

Nylon strap

1.5 -d•<-b

Micro USB Cable