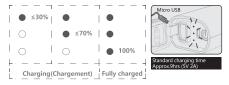

## HOW TO RECHARGE

### BATTERY INDICATOR

RED FLASH FLASH ROUGE 0%-10%

RED ROUG 11%-30%