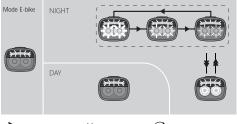

#### Mode E-bike

| NIGHT         | нідн | MID  | LOW  | FLASH  |
|---------------|------|------|------|--------|
| ンパン<br>LUMENS | 3000 | 1500 | 1000 | 0-1000 |
| DAY           | DRL  |      |      |        |
| LUMENS        | 25   | /    | /    | /      |