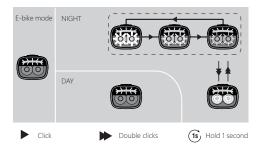

### SWITCHING THE LIGHTING MODE

Modes Switch:

From bicycle light mode to E-bike light mode:

Long press power button for 8 seconds until it flashes.

From E-bike light mode to bicycle light mode:

Long press power button for 8 seconds until it lights constantly.

#### E-bike mode

| NIGHT           | HIGH | MID  | LOW  | FLASH  |
|-----------------|------|------|------|--------|
| عبيرة<br>LUMENS | 4500 | 2500 | 1800 | 0-1800 |
| DAY             | DRL  |      |      |        |
|                 | 35   | 1    | 1    | 1      |