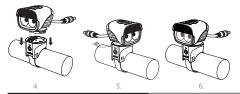

<sup>ن بن</sup> د<br>LUMENS | 0-2300     | 0-600   | /     | 1     |
| h:min                         | 06:30      | 18:30   | /     |       |

#### E-bike mode

| NIGHT           | HIGH | MID  | LOW  | FLASH  |
|-----------------|------|------|------|--------|
| عبيرة<br>LUMENS | 4500 | 2500 | 1800 | 0-1800 |
| DAY             | DRL  |      |      |        |
|                 | 35   | 1    | 1    | 1      |

All data are measured in accordance with ANSI/NEMA FL 1-2009. The test was conducted at a temperature of 25°C and a wind speed of 25 km/h. The runtime may vary depending on external temperature and ventilation conditions, and these deviations may affect the result of testing.

# HOW TO RECHARGE



### BATTERY INDICATOR





RED FLASH 0%-10%

#### RED 11%-30%



# HOW TO INSTALL



3.



# HOW TO INSTALL BATTERY PACK



# SPECIFICATION

#### ANSI FL 1 STANDARD





#### EN WARRANTY

The Magicshine lighting system is warrantied for 24 months from the date of purchase.

If you register the lighting system on the Magicshine website you will receive a bonus 6 month warranty.

Battery packs and AC adapters have a 6 month warranty,

however, there is no bonus warranty available.

The warranty is limited to defects in material and workmanship on the lighting system itself, the battery pack and the AC adapter.

The warranty is only valid if the affected parts have not been tampered with and there is no intentional damage. Please keep your proof of purchase in a safe place. Proof of purchase must be presented in the event of any claim. Please contact the specialist retailer from