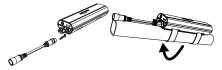

300     | 0-600   | /     | 1     |
| h:min                         | 06:30      | 18:30   | /     |       |

#### E-bike mode

| NIGHT           | HIGH | MID  | LOW  | FLASH  |
|-----------------|------|------|------|--------|
| عبيرة<br>LUMENS | 4500 | 2500 | 1800 | 0-1800 |
| DAY             | DRL  |      |      |        |
|                 | 35   | 1    | 1    | 1      |

All data are measured in accordance with ANSI/NEMA FL 1-2009. The test was conducted at a temperature of 25°C and a wind speed of 25 km/h. The runtime may vary depending on external temperature and ventilation conditions, and these deviations may affect the result of testing.

# HOW TO RECHARGE



### BATTERY INDICATOR





RED FLASH 0%-10%

#### RED 11%-30%



# HOW TO INSTALL



3.



# HOW TO INSTALL BATTERY PACK



# SPECIFICATION

#### ANSI FL 1 STANDARD





#### EN WARRANTY

The Magicshine lighting system is warrantied for 24 months from the date of purchase.

If you register the lighting system on the Magicshine website you will receive a bonus 6 month warranty.

Battery packs and AC adapters have a 6 month warranty,

however, there is no bonus warranty available.

The warranty is limited to defects in material and workmanship on the lighting system itself, the battery pack and the AC adapter.

The warranty is only valid if the affected parts have not been tampered with and there is no intentional damage. Please keep your proof of purchase in a safe place. Proof of purchase must be presented in the event of any claim. Please contact the specialist retailer from whom you purchased the device for