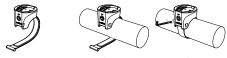

|
| ي <sup>ن بن</sup> د<br>LUMENS | 0-2300     | 0-600   | /     | 1     |
| h:min                         | 06:30      | 18:30   | /     |       |

#### E-bike mode

| NIGHT           | HIGH | MID  | LOW  | FLASH  |
|-----------------|------|------|------|--------|
| عبيرة<br>LUMENS | 4500 | 2500 | 1800 | 0-1800 |
| DAY             | DRL  |      |      |        |
|                 | 35   | 1    | 1    | 1      |

All data are measured in accordance with ANSI/NEMA FL 1-2009. The test was conducted at a temperature of 25°C and a wind speed of 25 km/h. The runtime may vary depending on external temperature and ventilation conditions, and these deviations may affect the result of testing.

# HOW TO RECHARGE



### BATTERY INDICATOR





RED FLASH 0%-10%

#### RED 11%-30%



# HOW TO INSTALL



3.



# HOW TO INSTALL BATTERY PACK



# SPECIFICATION

#### ANSI FL 1 STANDARD





#### EN WARRANTY

The Magicshine lighting system is warrantied for 24 months from the date of purchase.

If you register the lighting system on the Magicshine website you will receive a bonus 6 month warranty.

Battery packs and AC adapters have a 6 month warranty,

however, there is no bonus warranty available.

The warranty is limited to defects in material and workmanship on the lighting system itself, the battery pack and the AC adapter.

The warranty is only valid if the affected parts have not been tampered with and there is no intentional damage. Please keep your proof of purchase in a safe place. Proof of purchase must be presented in the event of any claim. Please contact the specialist retailer