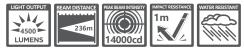

# LUMENS/BURNING TIME

Bike mode

| BRIGHTNESS                    | DRL        | 1       | /     | /     |
|-------------------------------|------------|---------|-------|-------|
| 2442<br>LUMENS                | 35         | /       | /     | /     |
| (U)<br>homin                  | 35:30      | /       | /     | /     |
| CONSTANT                      | ECONOMICAL | LOW     |       | HIGH  |
| LUMENS                        | 800        | 1800    | 2500  | 4500  |
| D h:min                       | 10:30      | 05:30   | 04:30 | 04:00 |
| LUMENS                        | 600        | 1200    | 1600  | 2300  |
| b:min                         | 11:30      | 07:00   | 05:00 | 04:30 |
| LUMENS                        | 600        | 1200    | 1600  | 2300  |
| (L)<br>h:min                  | 11:30      | 07:00   | 05:00 | 04:30 |
| FLASH                         | FLASH 1    | FLASH 2 |       |       |
| ي <sup>ن بن</sup> د<br>LUMENS | 0-2300     | 0-600   | /     | 1     |
| h:min                         | 06:30      | 18:30   | /     |       |

#### E-bike mode

| NIGHT           | HIGH | MID  | LOW  | FLASH  |
|-----------------|------|------|------|--------|
| عبيرة<br>LUMENS | 4500 | 2500 | 1800 | 0-1800 |
| DAY             | DRL  |      |      |        |
|                 | 35   | 1    | 1    | 1      |

All data are measured in accordance with ANSI/NEMA FL 1-2009. The test was conducted at a temperature of 25°C and a wind speed of 25 km/h. The runtime may vary depending on external temperature and ventilation conditions, and these deviations may affect the result of testing.

#### ANSI FL 1 STANDARD