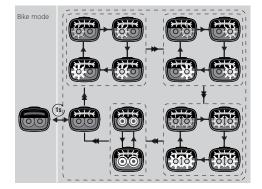

### SWITCHING THE LIGHTING MODE

Modes Switch:

From bicycle light mode to E-bike light mode:

Long press power button for 8 seconds until it flashes.

From E-bike light mode to bicycle light mode:

Long press power button for 8 seconds until it lights constantly.

# LUMENS/BURNING TIME

Bike mode

| BRIGHTNESS                    | DRL        | 1       | /     | /     |
|-------------------------------|------------|---------|-------|-------|
| 2442<br>LUMENS                | 35         | /       | /     | /     |
| (U)<br>homin                  | 35:30      | /       | /     | /     |
| CONSTANT                      | ECONOMICAL | LOW     |       | HIGH  |
| LUMENS                        | 800        | 1800    | 2500  | 4500  |
| D h:min                       | 10:30      | 05:30   | 04:30 | 04:00 |
| LUMENS                        | 600        | 1200    | 1600  | 2300  |
| b:min                         | 11:30      | 07:00   | 05:00 | 04:30 |
| LUMENS                        | 600        | 1200    | 1600  | 2300  |
| (L)<br>h:min                  | 11:30      | 07:00   | 05:00 | 04:30 |
| FLASH                         | FLASH 1    | FLASH 2 |       |       |
| ي <sup>ن بن</sup> د<br>LUMENS | 0-2300     | 0-600   | /     | 1     |
| h:min                         | 06:30      | 18:30   | /     |       |