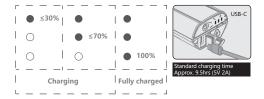

:00 | 04:30 |
| FLASH                         | FLASH 1    | FLASH 2 |       |       |
| ي <sup>ن بن</sup> د<br>LUMENS | 0-2300     | 0-600   | /     | 1     |
| h:min                         | 06:30      | 18:30   | /     |       |

#### E-bike mode

| NIGHT           | HIGH | MID  | LOW  | FLASH  |
|-----------------|------|------|------|--------|
| عبيرة<br>LUMENS | 4500 | 2500 | 1800 | 0-1800 |
| DAY             | DRL  |      |      |        |
|                 | 35   | 1    | 1    | 1      |

All data are measured in accordance with ANSI/NEMA FL 1-2009. The test was conducted at a temperature of 25°C and a wind speed of 25 km/h. The runtime may vary depending on external temperature and ventilation conditions, and these deviations may affect the result of testing.

# HOW TO RECHARGE



### BATTERY INDICATOR





RED FLASH 0%-10%

#### RED 11%-30%



# HOW TO INSTALL



3.



# HOW TO INSTALL BATTERY PACK



# SPECIFICATION

#### ANSI FL 1 STANDARD





#### EN WARRANTY

The Magicshine lighting system is warrantied for 24 months from the date of purchase.

If you register the lighting system on the Magicshine website you will receive a bonus 6 month warranty.

Battery packs and AC adapters have a 6 month warranty,

however, there is no bonus warranty available.

The warranty is limited to defects in material and workmanship on the lighting system itself, the battery pack and the AC adapter.

The warranty is only valid if the affected parts have not been tampered with and there is no intentional damage. Please keep your proof of purchase in a safe place. Proof of purchas