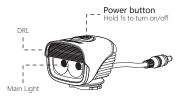

## ACCESSORY/STRUCTURE

MJ-906S

Handlebar mount

Nylon strap

Aero bar compatible strap

USB-C Cable

Battery pack

Power extension cable

### SWITCHING THE LIGHTING MODE

Modes Switch:

From bicycle light mode to E-bike light mode:

Long press power button for 8 seconds until it flashes.

From E-bike light mode to bicycle light mode:

Long press power button for 8 seconds until it lights constantly.