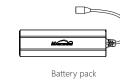

# HOW TO INSTALL BATTERY PACK

### **BATTERY FEATURES**

High capacity battery pack with 4\*21700 Li-ion battery cells 7.2V 10 Ah. Multiple circuit protections for safety use.

High quality fireproof PC material for shell.

Type-C charging & discharging integrated interface for 10w/18w fast output.