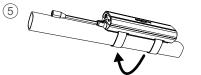

# MONTEER 8000S USER MANUAL

### ACCESSORY/STRUCTURE





Handlebar mount

0

Nylon strap



3mm Hex

MONTEER 8000S

USB-C Cable

# HOW TO INSTALL









# HOW TO INSTALL BATTERY PACK











### **BATTERY FEATURES**

High capacity battery pack with 4\*21700 Li-ion battery cells 7.2V 10 Ah. Multiple circuit protections for safety use.

High quality fireproof PC material for shell.

Type-C charging & discharging integrated interface for 10w/18w fast output.



# BATTERY INDICATOR

When the light is off, press the power button to display the remaining power.

FLASH RED 0%-5%





# HOW TO RECHARGE



# USB-C OCTO Standard charging time Approx.9.Shrs (SV 2A)

## SWITCHING THE LIGHTING MODE

Click power button to turn on, hold 1.5s to turn off

When you turn the light on, it lights up in the last lighting mode you used. (Mode memory function)



# LUMENS/RUN TIME

| MODE | BRIGHTNESS | ECO   | LOW   | MID   | HIGH  | FLASH  |
|------|------------|-------|-------|-------|-------|-