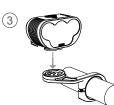

# MONTEER 8000S USER MANUAL

### ACCESSORY/STRUCTURE





Handlebar mount

0

Nylon strap



3mm Hex

MONTEER 8000S

USB-C Cable

# HOW TO INSTALL









# HOW TO INSTALL BATTERY PACK











### **BATTERY FEATURES**

High capacity battery pack with 4\*21700 Li-ion battery cells 7.2V 10 Ah. Multiple circuit protections for safety use.

High quality fireproof PC material for shell.

Type-C charging & discharging integrated interface for 10w/18w fast output.



# BATTERY INDICATOR

When the light is off, press the power button to display the remaining power.

FLASH RED 0%-5%





# HOW TO RECHARGE



# USB-C OCTO Standard charging time Approx.9.Shrs (SV 2A)

## SWITCHING THE LIGHTING MODE

Click power button to turn on, hold 1.5s to turn off

When you turn the light on, it lights up in the last lighting mode you used. (Mode memory function)



# LUMENS/RUN TIME

| MODE | BRIGHTNESS | ECO   | LOW   | MID   | HIGH  | FLASH  |
|------|---