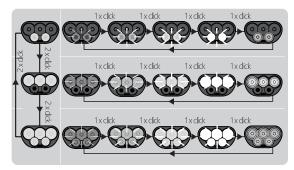

# LUMENS/RUN TIME

| MODE | BRIGHTNESS | ECO   | LOW   | MID   | HIGH  | FLASH  |
|------|------------|-------|-------|-------|-------|--------|
|      |            | 400   | 900   | 1700  | 3200  | 0-900  |
|      | L<br>h:min | 32:00 | 15:00 | 09:00 | 04:00 | 16:00  |
|      |            | 600   | 1400  | 2600  | 4800  | 0-1400 |
|      | L<br>h:min | 22:00 | 11:00 | 05:30 | 02:10 | 11:30  |
|      |            | 1000  | 2400  | 4400  | 8000  | 0-2400 |
|      | L<br>h:min | 12:00 | 06:30 | 03:25 | 01:30 | 07:00  |