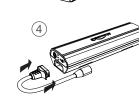

# MONTEER 8000S USER MANUAL

### ACCESSORY/STRUCTURE





Handlebar mount

0

Nylon strap



3mm Hex

MONTEER 8000S

USB-C Cable

# HOW TO INSTALL









# HOW TO INSTALL BATTERY PACK











### **BATTERY FEATURES**

High capacity battery pack with 4\*21700 Li-ion battery cells 7.2V 10 Ah. Multiple circuit protections for safety use.

High quality fireproof PC material for shell.

Type-C charging & discharging integrated interface for 10w/18w fast output.



# BATTERY INDICATOR

When the light is off, press the power button to display the remaining power.

FLASH RED 0%-5%





# HOW TO RECHARGE



# USB-C OCTO Standard charging time Approx.9.Shrs (SV 2A)

## SWITCHING THE LIGHTING MODE

Click power button to turn on, hold 1.5s to turn off

When you turn the light on, it lights up in the last lighting mode you used. (Mode memory function)



# LUMENS/RUN TIME

| MODE | BRIGHTNESS | ECO   | LOW   | MID   | HIGH  | FLASH  |
|------|------------|-------|-------|-------|-------