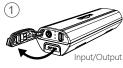

### ACCESSORY/STRUCTURE

Handlebar mount

0

Nylon strap

3mm Hex

MONTEER 8000S

USB-C Cable