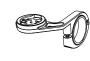

### ACCESSORY/STRUCTURE

Handlebar mount

0

Nylon strap

3mm Hex

MONTEER 8000S

USB-C Cable

#### **OPTIONAL PARTS**

Helmet mount

TTA front mount

\*Adaptable accessories (sold separately)