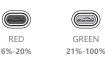

# BATTERY INDICATOR

When the light is off, press the power button to display the remaining power.

FLASH RED 0%-5%