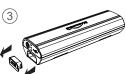

# MONTEER 8000S USER MANUAL

### ACCESSORY/STRUCTURE





Handlebar mount

0

Nylon strap



3mm Hex

MONTEER 8000S

USB-C Cable

# HOW TO INSTALL









# HOW TO INSTALL BATTERY PACK











### **BATTERY FEATURES**

High capacity battery pack with 4\*21700 Li-ion battery cells 7.2V 10 Ah. Multiple circuit protections for safety use.

High quality fireproof PC material for shell.

Type-C charging & discharging integrated interface for 10w/18w fast output.



# BATTERY INDICATOR

When the light is off, press the power button to display the remaining power.

FLASH RED 0%-5%





# HOW TO RECHARGE



# USB-C OCTO Standard charging time Approx.9.Shrs (SV 2A)

## SWITCHING THE LIGHTING MODE

Click power button to turn on, hold 1.5s to turn off

When you turn the light on, it lights up in the last lighting mode you used. (Mode memory function)



# LUMENS/RUN TIME

| MODE | BRIGHTNESS | ECO   | LOW   | MID   | HIGH  | FLASH  |
|------|------------|-------|-------|-------|-----