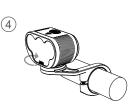

# MONTEER 8000S USER MANUAL

### ACCESSORY/STRUCTURE





Handlebar mount

0

Nylon strap



3mm Hex

MONTEER 8000S

USB-C Cable

# HOW TO INSTALL









# HOW TO INSTALL BATTERY PACK











### **BATTERY FEATURES**

High capacity battery pack with 4\*21700 Li-ion battery cells 7.2V 10 Ah. Multiple circuit protections for safety use.

High quality fireproof PC material for shell.

Type-C charging & discharging integrated interface for 10w/18w fast output.



# BATTERY INDICATOR

When the light is off, press the power button to display the remaining power.

FLASH RED 0%-5%





# HOW TO RECHARGE



# USB-C OCTO Standard charging time Approx.9.Shrs (SV 2A)

## SWITCHING THE LIGHTING MODE

Click power button to turn on, hold 1.5s to turn off

When you turn the light on, it lights up in the last lighting mode you used. (Mode memory function)



# LUMENS/RUN TIME

| MODE | BRIGHTNESS | ECO   | LOW   | MID   | HIGH  | FLASH  |
|------|-----