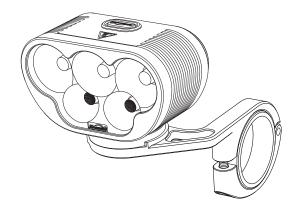

### ACCESSORY/STRUCTURE

Handlebar mount

0

Nylon strap

3mm Hex

MONTEER 8000S

USB-C Cable