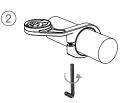

# MONTEER 8000S USER MANUAL

### ACCESSORY/STRUCTURE





Handlebar mount

0

Nylon strap



3mm Hex

MONTEER 8000S

USB-C Cable

# HOW TO INSTALL









# HOW TO INSTALL BATTERY PACK











### **BATTERY FEATURES**

High capacity battery pack with 4\*21700 Li-ion battery cells 7.2V 10 Ah. Multiple circuit protections for safety use.

High quality fireproof PC material for shell.

Type-C charging & discharging integrated interface for 10w/18w fast output.



# BATTERY INDICATOR

When the light is off, press the power button to display the remaining power.

FLASH RED 0%-5%





# HOW TO RECHARGE



# USB-C OCTO Standard charging time Approx.9.Shrs (SV 2A)

## SWITCHING THE LIGHTING MODE

Click power button to turn on, hold 1.5s to turn off

When you turn the light on, it lights up in the last lighting mode you used. (Mode memory function)



# LUMENS/RUN TIME

| MODE | BRIGHTNESS | ECO   | LOW   | MID   | HIGH  | FLASH  |
|------|-