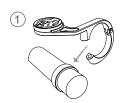

# MONTEER 8000S USER MANUAL

### ACCESSORY/STRUCTURE





Handlebar mount

0

Nylon strap



3mm Hex

MONTEER 8000S

USB-C Cable

# HOW TO INSTALL









# HOW TO INSTALL BATTERY PACK











### **BATTERY FEATURES**

High capacity battery pack with 4\*21700 Li-ion battery cells 7.2V 10 Ah. Multiple circuit protections for safety use.

High quality fireproof PC material for shell.

Type-C charging & discharging integrated interface for 10w/18w fast output.



# BATTERY INDICATOR

When the light is off, press the power button to display the remaining power.

FLASH RED 0%-5%





# HOW TO RECHARGE



# USB-C OCTO Standard charging time Approx.9.Shrs (SV 2A)

## SWITCHING THE LIGHTING MODE

Click power button to turn on, hold 1.5s to turn off

When you turn the light on, it lights up in the last lighting mode you used. (Mode memory function)



# LUMENS/RUN TIME

| MODE | BRIGHTNESS | ECO   | LOW   | MID   | HIGH  | FLASH  |
|------