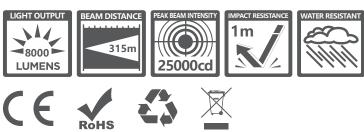

# LUMENS/RUN TIME

| MODE | BRIGHTNESS | ECO   | LOW   | MID   | HIGH  | FLASH  |
|------|------------|-------|-------|-------|-------|--------|
|      |            | 400   | 900   | 1700  | 3200  | 0-900  |
|      | L<br>h:min | 32:00 | 15:00 | 09:00 | 04:00 | 16:00  |
|      |            | 600   | 1400  | 2600  | 4800  | 0-1400 |
|      | L<br>h:min | 22:00 | 11:00 | 05:30 | 02:10 | 11:30  |
|      |            | 1000  | 2400  | 4400  | 8000  | 0-2400 |
|      | L<br>h:min | 12:00 | 06:30 | 03:25 | 01:30 | 07:00  |

#### ANSI FL 1 STANDARD