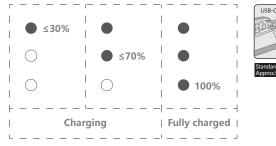

# BATTERY INDICATOR

When the light is off, press the power button to display the remaining power.

FLASH RED 0%-5%