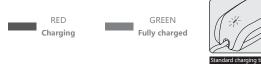

# MJ-906 USER MANUAL

### **ACCESSORY/STRUCTURE**







Battery pack

Nylon straps





















# **HOW TO INSTALL BATTERY PACK**



### **BATTERY INDICATOR**





### **HOW TO RECHARGE**



### **SWITCHING THE LIGHTING MODE**

Click power button to turn on, hold 0.5s to turn off



#### **LUMENS/RUN TIME**

| MODE   | 100%  | 75%   | 50%   | 20%   | FLASH  |
|--------|-------|-------|-------|-------|--------|
| LUMENS | 3200  | 2300  | 1500  | 760   | 0-1600 |
| h:min  | 02:10 | 03:30 | 05:30 | 10:30 | 07:10  |

# **HOW TO PAIR THE REMOTE**

- 1. Press and hold both switches for a few seconds till they blink faintly.
- 2. Quickly connect battery pack to the light head and press the front light switch.
- 3. Quick flashes indicate successful pairing.
- 4. Replicate the process for taillight pairing.



#### **⚠ WARNING**





#### **WARRANTY**

The Magicshine lighting system is warrantied for 24 months from the date of purchase.

If you register the lighting system on the Mag