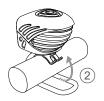

# MJ-906 USER MANUAL

### **ACCESSORY/STRUCTURE**







Battery pack

Nylon straps





















# **HOW TO INSTALL BATTERY PACK**



### **BATTERY INDICATOR**





### **HOW TO RECHARGE**



### **SWITCHING THE LIGHTING MODE**

Click power button to turn on, hold 0.5s to turn off



#### **LUMENS/RUN TIME**

| MODE   | 100%  | 75%   | 50%   | 20%   | FLASH  |
|--------|-------|-------|-------|-------|--------|
| LUMENS | 3200  | 2300  | 1500  | 760   | 0-1600 |
| h:min  | 02:10 | 03:30 | 05:30 | 10:30 | 07:10  |

# **HOW TO PAIR THE REMOTE**

- 1. Press and hold both switches for a few seconds till they blink faintly.
- 2. Quickly connect battery pack to the light head and press the front light switch.
- 3. Quick flashes indicate successful pairing.
- 4. Replicate the process for taillight pairing.



#### **⚠ WARNING**





#### **WARRANTY**

The Magicshine lighting system i