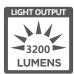

#### **LUMENS/RUN TIME**

| MODE   | 100%  | 75%   | 50%   | 20%   | FLASH  |
|--------|-------|-------|-------|-------|--------|
| LUMENS | 3200  | 2300  | 1500  | 760   | 0-1600 |
| h:min  | 02:10 | 03:30 | 05:30 | 10:30 | 07:10  |