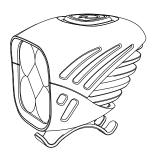

# MJ-906 USER MANUAL

### **ACCESSORY/STRUCTURE**







Battery pack

Nylon straps





















# **HOW TO INSTALL BATTERY PACK**



### **BATTERY INDICATOR**





### **HOW TO RECHARGE**



### **SWITCHING THE LIGHTING MODE**

Click power button to turn on, hold 0.5s to turn off



#### **LUMENS/RUN TIME**

| MODE   | 100%  | 75%   | 50%   | 20%   | FLASH  |
|--------|-------|-------|-------|-------|--------|
| LUMENS | 3200  | 2300  | 1500  | 760   | 0-1600 |
| h:min  | 02:10 | 03:30 | 05:30 | 10:30 | 07:10  |

# **HOW TO PAIR THE REMOTE**

- 1. Press and hold both switches for a few seconds till they blink faintly.
- 2. Quickly connect battery pack to the light head and press the front light switch.
- 3. Quick flashes indicate successful pairing.
- 4. Replicate the process fo