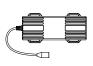

# MJ-906 USER MANUAL

### **ACCESSORY/STRUCTURE**







Battery pack

Nylon straps





















# **HOW TO INSTALL BATTERY PACK**



### **BATTERY INDICATOR**





### **HOW TO RECHARGE**



### **SWITCHING THE LIGHTING MODE**

Click power button to turn on, hold 0.5s to turn off



#### **LUMENS/RUN TIME**

| MODE   | 100%  | 75%   | 50%   | 20%   | FLASH  |
|--------|-------|-------|-------|-------|--------|
| LUMENS | 3200  | 2300  | 1500  | 760   | 0-1600 |
| h:min  | 02:10 | 03:30 | 05:30 | 10:30 | 07:10  |

# **HOW TO PAIR THE REMOTE**

- 1. Press and hold both switches for a few seconds till they blink faintly.
- 2. Quickly connect battery pack to the light head and press the front light switch.
- 3. Quick flashes indicate successful pairing.
- 4. Replicate the process for taillight pairing.



#### **⚠ WARNING**





#### **