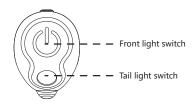

### **SWITCHING THE LIGHTING MODE**

Click power button to turn on, hold 0.5s to turn off

# **HOW TO PAIR THE REMOTE**

- 1. Press and hold both switches for a few seconds till they blink faintly.
- 2. Quickly connect battery pack to the light head and press the front light switch.
- 3. Quick flashes indicate successful pairing.
- 4. Replicate the process for taillight pairing.