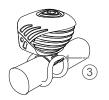

# MJ-906 USER MANUAL

### **ACCESSORY/STRUCTURE**







Battery pack

Nylon straps





















# **HOW TO INSTALL BATTERY PACK**



### **BATTERY INDICATOR**





### **HOW TO RECHARGE**



### **SWITCHING THE LIGHTING MODE**

Click power button to turn on, hold 0.5s to turn off



#### **LUMENS/RUN TIME**

| MODE   | 100%  | 75%   | 50%   | 20%   | FLASH  |
|--------|-------|-------|-------|-------|--------|
| LUMENS | 3200  | 2300  | 1500  | 760   | 0-1600 |
| h:min  | 02:10 | 03:30 | 05:30 | 10:30 | 07:10  |

# **HOW TO PAIR THE REMOTE**

- 1. Press and hold both switches for a few seconds till they blink faintly.
- 2. Quickly connect battery pack to the light head and press the front light switch.
- 3. Quick flashes indicate successful pairing.
- 4. Replicate the process for taillight pairing.



#### **⚠ WARNING**





#### **WARRANTY**

The Magicshine lighting system is