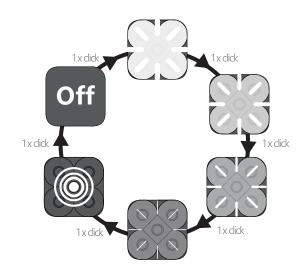

### **SWITCHING THE LIGHTING MODE**

Click power button to turn on, hold 0.5s to turn off

#### **LUMENS/RUN TIME**

| MODE   | 100%  | 75%   | 50%   | 20%   | FLASH  |
|--------|-------|-------|-------|-------|--------|
| LUMENS | 3200  | 2300  | 1500  | 760   | 0-1600 |
| h:min  | 02:10 | 03:30 | 05:30 | 10:30 | 07:10  |