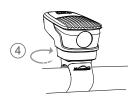

# **ALLTY 500 USER MANUAL**

## ACCESSORY/STRUCTURE







ALLTY 500

Handlebar mount

nt Helmet mount





Mounting straps for helmet

Micro USB Cable

# HOW TO INSTALL

















## **BATTERY INDICATOR**

MAGICSHINE

GREEN 100% BLUE

MAGICSHINE

**50%** RED



## **HOW TO RECHARGE**

MAGICSHINE

M

RED **Charging** 

GREEN
Fully charged



# **SWITCHING THE LIGHTING MODE**

Click power button to turn on, hold 0.5s to turn off

Front light mode memory: When you turn on the front light, it lights up in the last lighting mode you used.



#### **LUMENS/RUN TIME**

| MODE   | LOW   | MID   | HIGH  | FLASH |
|--------|-------|-------|-------|-------|
| LUMENS | 75    | 250   | 500   | 120   |
| h:min  | 08:30 | 02:50 | 01:30 | 05:00 |

#### **OPTIONAL PARTS**



TTA front mount

\*Adaptable accessories (sold separately)

## **⚠ WARNING**





#### **WARRANTY**

The Magicshine lighting system is warrantied for 24 months from the date of purchase.

If you regist