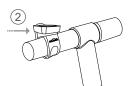

# **ALLTY 500 USER MANUAL**

## ACCESSORY/STRUCTURE







ALLTY 500

Handlebar mount

nt Helmet mount





Mounting straps for helmet

Micro USB Cable

# HOW TO INSTALL

















## **BATTERY INDICATOR**

MAGICSHINE

GREEN 100% BLUE

MAGICSHINE

**50%** RED



## **HOW TO RECHARGE**

MAGICSHINE

M

RED **Charging** 

GREEN
Fully charged



# **SWITCHING THE LIGHTING MODE**

Click power button to turn on, hold 0.5s to turn off

Front light mode memory: When you turn on the front light, it lights up in the last lighting mode you used.



#### **LUMENS/RUN TIME**

| MODE   | LOW   | MID   | HIGH  | FLASH |
|--------|-------|-------|-------|-------|
| LUMENS | 75    | 250   | 500   | 120   |
| h:min  | 08:30 | 02:50 | 01:30 | 05:00 |

#### **OPTIONAL PARTS**



TTA front mount

\*Adaptable accessories (sold separately)

## **⚠ WARNING**





#### **WARRANTY**

The Magicshine lighting system is warrantied for 24 months from the date of purchase.

If you re