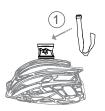

# **ALLTY 500 USER MANUAL**

## ACCESSORY/STRUCTURE







ALLTY 500

Handlebar mount

nt Helmet mount





Mounting straps for helmet

Micro USB Cable

# HOW TO INSTALL

















## **BATTERY INDICATOR**

MAGICSHINE

GREEN 100% BLUE

MAGICSHINE

**50%** RED



## **HOW TO RECHARGE**

MAGICSHINE

M

RED **Charging** 

GREEN
Fully charged



# **SWITCHING THE LIGHTING MODE**

Click power button to turn on, hold 0.5s to turn off

Front light mode memory: When you turn on the front light, it lights up in the last lighting mode you used.



#### **LUMENS/RUN TIME**

| MODE   | LOW   | MID   | HIGH  | FLASH |
|--------|-------|-------|-------|-------|
| LUMENS | 75    | 250   | 500   | 120   |
| h:min  | 08:30 | 02:50 | 01:30 | 05:00 |

#### **OPTIONAL PARTS**



TTA front mount

\*Adaptable accessories (sold separately)

## **⚠ WARNING**





#### **WARRANTY**

The Magicshine lighting system is warrantied for 24 months from the date of purchase.

If you register