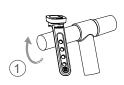

# **ALLTY 500 USER MANUAL**

## ACCESSORY/STRUCTURE







ALLTY 500

Handlebar mount

nt Helmet mount





Mounting straps for helmet

Micro USB Cable

# HOW TO INSTALL

















## **BATTERY INDICATOR**

MAGICSHINE

GREEN 100% BLUE

MAGICSHINE

**50%** RED



## **HOW TO RECHARGE**

MAGICSHINE

M

RED **Charging** 

GREEN
Fully charged



# **SWITCHING THE LIGHTING MODE**

Click power button to turn on, hold 0.5s to turn off

Front light mode memory: When you turn on the front light, it lights up in the last lighting mode you used.



#### **LUMENS/RUN TIME**

| MODE   | LOW   | MID   | HIGH  | FLASH |
|--------|-------|-------|-------|-------|
| LUMENS | 75    | 250   | 500   | 120   |
| h:min  | 08:30 | 02:50 | 01:30 | 05:00 |

#### **OPTIONAL PARTS**



TTA front mount

\*Adaptable accessories (sold separately)

## **⚠ WARNING**





#### **WARRANTY**

The Magicshine lighting system is warrantied for 24 months from the date of purchase.

If you