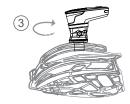

# **ALLTY 500 USER MANUAL**

## ACCESSORY/STRUCTURE







ALLTY 500

Handlebar mount

nt Helmet mount





Mounting straps for helmet

Micro USB Cable

# HOW TO INSTALL

















## **BATTERY INDICATOR**

MAGICSHINE

GREEN 100% BLUE

MAGICSHINE

**50%** RED



## **HOW TO RECHARGE**

MAGICSHINE

M

RED **Charging** 

GREEN
Fully charged



# **SWITCHING THE LIGHTING MODE**

Click power button to turn on, hold 0.5s to turn off

Front light mode memory: When you turn on the front light, it lights up in the last lighting mode you used.



#### **LUMENS/RUN TIME**

| MODE   | LOW   | MID   | HIGH  | FLASH |
|--------|-------|-------|-------|-------|
| LUMENS | 75    | 250   | 500   | 120   |
| h:min  | 08:30 | 02:50 | 01:30 | 05:00 |

#### **OPTIONAL PARTS**



TTA front mount

\*Adaptable accessories (sold separately)

## **⚠ WARNING**





#### **WARRANTY**

The Magicshine lighting system is warrantied for 24 months from the date of purchase.

If you register the