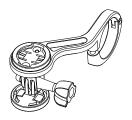

## ACCESSORY/STRUCTURE

ALLTY 500

Handlebar mount

nt Helmet mount

Mounting straps for helmet

Micro USB Cable