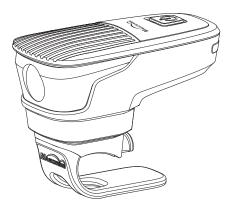

## ACCESSORY/STRUCTURE

ALLTY 500

Handlebar mount

nt Helmet mount

Mounting straps for helmet

Micro USB Cable