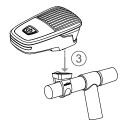

# **ALLTY 500 USER MANUAL**

## ACCESSORY/STRUCTURE







ALLTY 500

Handlebar mount

nt Helmet mount





Mounting straps for helmet

Micro USB Cable

# HOW TO INSTALL

















## **BATTERY INDICATOR**

MAGICSHINE

GREEN 100% BLUE

MAGICSHINE

**50%** RED



## **HOW TO RECHARGE**

MAGICSHINE

M

RED **Charging** 

GREEN
Fully charged



# **SWITCHING THE LIGHTING MODE**

Click power button to turn on, hold 0.5s to turn off

Front light mode memory: When you turn on the front light, it lights up in the last lighting mode you used.



#### **LUMENS/RUN TIME**

| MODE   | LOW   | MID   | HIGH  | FLASH |
|--------|-------|-------|-------|-------|
| LUMENS | 75    | 250   | 500   | 120   |
| h:min  | 08:30 | 02:50 | 01:30 | 05:00 |

#### **OPTIONAL PARTS**



TTA front mount

\*Adaptable accessories (sold separately)

## **⚠ WARNING**





#### **WARRANTY**

The Magicshine lighting system is warrantied for 24 months from the date of purchase.

If you regi