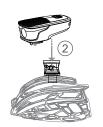

# **ALLTY 500 USER MANUAL**

## ACCESSORY/STRUCTURE







ALLTY 500

Handlebar mount

nt Helmet mount





Mounting straps for helmet

Micro USB Cable

# HOW TO INSTALL

















## **BATTERY INDICATOR**

MAGICSHINE

GREEN 100% BLUE

MAGICSHINE

**50%** RED



## **HOW TO RECHARGE**

MAGICSHINE

M

RED **Charging** 

GREEN
Fully charged



# **SWITCHING THE LIGHTING MODE**

Click power button to turn on, hold 0.5s to turn off

Front light mode memory: When you turn on the front light, it lights up in the last lighting mode you used.



#### **LUMENS/RUN TIME**

| MODE   | LOW   | MID   | HIGH  | FLASH |
|--------|-------|-------|-------|-------|
| LUMENS | 75    | 250   | 500   | 120   |
| h:min  | 08:30 | 02:50 | 01:30 | 05:00 |

#### **OPTIONAL PARTS**



TTA front mount

\*Adaptable accessories (sold separately)

## **⚠ WARNING**





#### **WARRANTY**

The Magicshine lighting system is warrantied for 24 months from the date of purchase.

If you register t