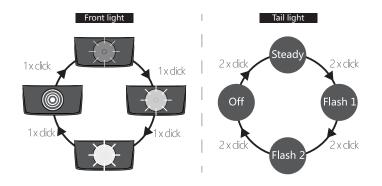

# **SWITCHING THE LIGHTING MODE**

Click power button to turn on, hold 0.5s to turn off

Front light mode memory: When you turn on the front light, it lights up in the last lighting mode you used.