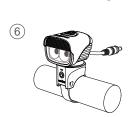

# HOW TO CONNECT WITH E-BIKE MOTOR

Connect MJ 902S with YAMAHA

Connect MJ 902S with SHIMANO

\*Here are a few tutorial videos for your reference. For other motor-specific questions and more specific inquiries, we suggest contacting your local retailer or bike shop for assistance with troubleshooting and completing the installation.