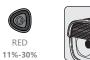

#### LUMENS/RUN TIME

E-bike mode

| NIGHT | HIGH | MID  | LOW  | FLASH  |
|-------|------|------|------|--------|
|       | 3000 | 1500 | 1000 | 0-1000 |
| DAY   | DRL  |      |      |        |
|       | 25   | /    | /    | /      |