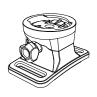

# ACCESSORY/STRUCTURE

MJ-902S

Handlebar mount

3mm Hex

DRL

Main Light

- Power button ന

Nylon strap