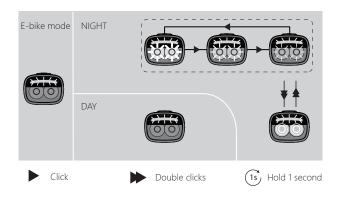

# SWITCHING THE LIGHTING MODE

Hold 1s power button to turn on/off

#### LUMENS/RUN TIME

E-bike mode

| NIGHT | HIGH | MID  | LOW  | FLASH  |
|-------|------|------|------|--------|
|       | 3000 | 1500 | 1000 | 0-1000 |
| DAY   | DRL  |      |      |        |
|       | 25   | /    | /    | /      |