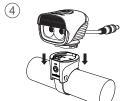

# HOW TO CONNECT WITH E-BIKE MOTOR

Connect MJ 902S with YAMAHA

Connect MJ 902S with SHIMANO

\*Here are a few tutorial videos for your reference. For other motor-specific questions and more specific inquiries, we suggest contacting your local retailer or bike shop for assistance with troubleshooting and completing the installation.