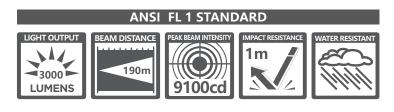

#### LUMENS/RUN TIME

E-bike mode

| NIGHT | HIGH | MID  | LOW  | FLASH  |
|-------|------|------|------|--------|
|       | 3000 | 1500 | 1000 | 0-1000 |
| DAY   | DRL  |      |      |        |
|       | 25   | /    | /    | /      |

The data is tested in laboratory conditions, and the actual peformance can change A according to the environment.