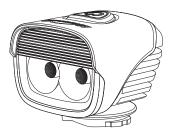

# ACCESSORY/STRUCTURE

MJ-902S

Handlebar mount

3mm Hex

DRL

Main Light

- Power button ന

Nylon strap