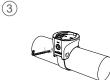

# HOW TO CONNECT WITH E-BIKE MOTOR

Connect MJ 902S with YAMAHA

Connect MJ 902S with SHIMANO

\*Here are a few tutorial videos for your reference. For other motor-specific questions and more specific inquiries, we suggest contacting your local retailer or bike shop for assistance with troubleshooting and completing the installation.