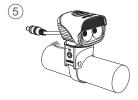

# HOW TO CONNECT WITH E-BIKE MOTOR

Connect MJ 902S with YAMAHA

Connect MJ 902S with SHIMANO

\*Here are a few tutorial videos for your reference. For other motor-specific questions and more specific inquiries, we suggest contacting your local retailer or bike shop for assistance with troubleshooting and completing the installation.