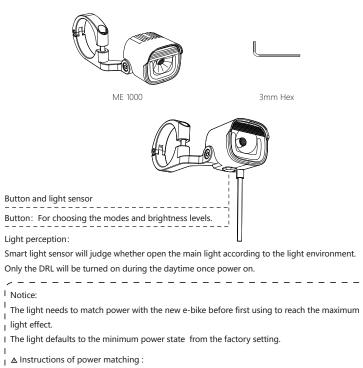

#### **HOW TO INSTALL**

#### INTELLIGENT OPERATION

Mode memory : The light resumes previous mode upon next usage. The brightness sensor is activated by default, it automatically switches between day time running light and steady/flash mode.

Notice: The light will remember and keep the same brightness as last using setting when restart.