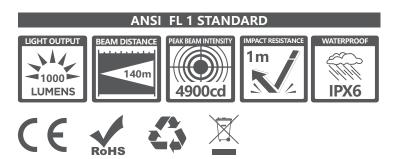

## **MODE AND BRIGHTNESS**

|           | MODE   | BRIGHTNESS                              |      | MAX LUMENS |
|-----------|--------|-----------------------------------------|------|------------|
| NIGHTTIME | STEADY | HIGH                                    | 100% | 1000       |
|           |        | MID                                     | 50%  | 500        |
|           |        | LOW                                     | 30%  | 350        |
|           | FLASH  | /                                       | 30%  | 0-350      |
|           | DRL    | DAYTIME RUNNING LIGHTS<br>ARE ALWAYS ON |      | 15         |

The light can judge the maximum brightness automatically according to the output power of the motor interface

| MOTOR OUTPUT (W) | HIGH(LM) | MID(LM) | LOW(LM) |
|------------------|----------|---------|---------|
| 3W               | 260      | 150     | 100     |
| 6W               | 630      | 360     | 200     |
| 7.2W             | 760      | 440     | 250     |
| 9W               | 900      | 500     | 300     |
| 18W              | 1000     | 500     | 350     |
| 24W              | 1000     | 500     | 350     |

▲ The data above is only for reference.