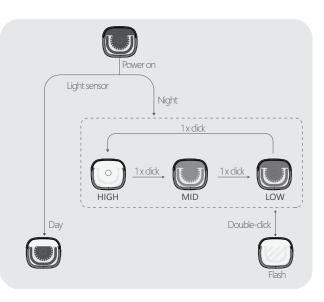

#### INTELLIGENT OPERATION

Mode memory : The light resumes previous mode upon next usage. The brightness sensor is activated by default, it automatically switches between day time running light and steady/flash mode.

Notice: The light will remember and keep the same brightness as last using setting when restart.

## **MODE AND BRIGHTNESS**

|           | MODE   | BRIGHTNESS                              |      | MAX LUMENS |
|-----------|--------|-----------------------------------------|------|------------|
| NIGHTTIME | STEADY | HIGH                                    | 100% | 1000       |
|           |        | MID                                     | 50%  | 500        |
|           |        | LOW                                     | 30%  | 350        |
|           | FLASH  | /                                       | 30%  | 0-350      |
|           | DRL    | DAYTIME RUNNING LIGHTS<br>ARE ALWAYS ON |      | 15         |