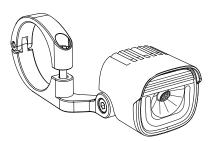

# ACCESSORY/STRUCTURE

- I 1. Long press the button on the bottom of the light(Under power off situation)
- <sup>1</sup> 2. Power on the E-bike
- 3. Wait the light working from min brightness to max brightness to turn off.
- 1 4. Power match successully, power on the E-bike again.