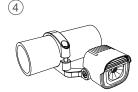

# ME 1000 USER MANUAL

# ACCESSORY/STRUCTURE



- I 1. Long press the button on the bottom of the light(Under power off situation)
- <sup>1</sup> 2. Power on the E-bike
- 3. Wait the light working from min brightness to max brightness to turn off.
- 1 4. Power match successully, power on the E-bike again.

#### **HOW TO INSTALL**







#### INTELLIGENT OPERATION

Mode memory : The light resumes previous mode upon next usage. The brightness sensor is activated by default, it automatically switches between day time running light and steady/flash mode.



Notice: The light will remember and keep the same brightness as last using setting when restart.

## **MODE AND BRIGHTNESS**

|           | MODE   | BRIGHTNESS                              |      | MAX LUMENS |
|-----------|--------|-----------------------------------------|------|------------|
| NIGHTTIME | STEADY | HIGH                                    | 100% | 1000       |
|           |        | MID                                     | 50%  | 500        |
|           |        | LOW                                     | 30%  | 350        |
|           | FLASH  | /