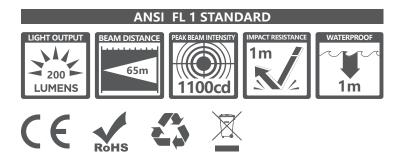

\*All performance measurements in accordance with ANSI/NEMA FL1-2009 Standard. The tests are performed indoors under a room temperature of 25 degrees Celsius with 25KM/H wind conditions. The runtime may vary depending on the external temperature and ventilation conditions, and these biases may affect the results of testing.