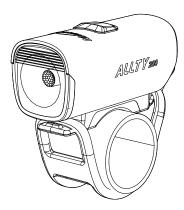

# **ALLTY 200 USER MANUAL**

## ACCESSORY/STRUCTURE







USB-C Cable

ALLTY 200

Rubber Strap

## HOW TO INSTALL



## **CHARGING/POWER INDICATOR**

When the light is off, click the switch to activate battery indicator for 3 seconds.



## **OPERATION INSTRUCTIONS**

#### LOCKOUT/UNLOCK

When the light is off, press and hold the switch (over 3 seconds) to access the lockout mode. Under the lockout mode, pressand hold the switch (over 3 seconds) to unlock. **ON/OFF:** 

Press and hold the switch to turn the light on/off, the default output is the last mode when turned off.

#### CHANGE BRIGHTNESS LEVEL:

When the light is on, sigle press the switch to change brightness level. The output brightness will cycle through Low $\rightarrow$ Medium $\rightarrow$ High $\rightarrow$ Low... .

###