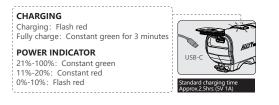

## **CHARGING/POWER INDICATOR**

When the light is off, click the switch to activate battery indicator for 3 seconds.