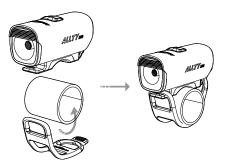

# **ALLTY 200 USER MANUAL**

## ACCESSORY/STRUCTURE







USB-C Cable

ALLTY 200

Rubber Strap

## HOW TO INSTALL



## **CHARGING/POWER INDICATOR**

When the light is off, click the switch to activate battery indicator for 3 seconds.



## **OPERATION INSTRUCTIONS**

#### LOCKOUT/UNLOCK

When the light is off, press and hold the switch (over 3 seconds) to access the lockout mode. Under the lockout mode, pressand hold the switch (over 3 seconds) to unlock. **ON/OFF:** 

Press and hold the switch to turn the light on/off, the default output is the last mode when turned off.

#### CHANGE BRIGHTNESS LEVEL:

When the light is on, sigle press the switch to change brightness level. The output brightness will cycle through Low $\rightarrow$ Medium $\rightarrow$ High $\rightarrow$ Low... .

#### CHANGE MODE:

Double press to enter flash mode and single press to select different ways of flashing. And another do