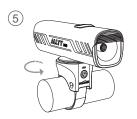

# **ALLTY 800 USER MANUAL**

### ACCESSORY/STRUCTURE







ALLTY 800

Handlebar mount

3mm Hex







Gopro mount

Aero bar compatible strap

Type-C USB Cable

#### **HOW TO INSTALL**









#### **BATTERY INDICATOR**

When the device is power-on, the power button light will indicate the battery level. When the device is power-off, short press the power button to activate the indicator light (light will shut down automatically after 2 seconds).



0%-10%





11%-20%



21%-100%



## **HOW TO RECHARGE**







#### PHONE CHARGING INSTRUCTION



\*External charging cable needs to be purchased additionally

#### **SWITCHING THE LIGHTING MODE**

Hold 1s power button to turn on/off

When you turn the light on, it lights up in the last lighting mode you used. ( Mode memory function )



### **LUMENS/RUN TIME**

| MODE   | LOW   | MID   | HIGH  | FLASH 1 | FLASH 2 |
|--------|-------|-------|-------|---------|---------|
| LUMENS | 200   | 400   | 800   | 0-400   | 0-400   |
| h:m