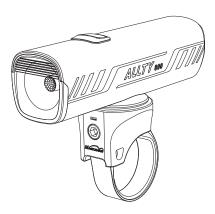

### ACCESSORY/STRUCTURE

ALLTY 800

Handlebar mount

3mm Hex

Gopro mount

Aero bar compatible strap

Type-C USB Cable