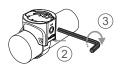

# **ALLTY 800 USER MANUAL**

### ACCESSORY/STRUCTURE







ALLTY 800

Handlebar mount

3mm Hex







Gopro mount

Aero bar compatible strap

Type-C USB Cable

#### **HOW TO INSTALL**









#### **BATTERY INDICATOR**

When the device is power-on, the power button light will indicate the battery level. When the device is power-off, short press the power button to activate the indicator light (light will shut down automatically after 2 seconds).



0%-10%





11%-20%



21%-100%



## **HOW TO RECHARGE**







#### PHONE CHARGING INSTRUCTION



\*External charging cable needs to be purchased additionally

#### **SWITCHING THE LIGHTING MODE**

Hold 1s power button to turn on/off

When you turn the light on, it lights up in the last lighting mode you used. ( Mode memory function )



### **LUMENS/RUN TIME**

| MODE   | LOW   | MID   | HIGH  | FLASH 1 | FLASH 2 |
|--------|-------|-------|-------|---------|---------|
| LUMENS | 200   | 400   | 800   | 0-400   | 0-400   |
|