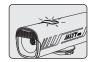

# **ALLTY 800 USER MANUAL**

### ACCESSORY/STRUCTURE







ALLTY 800

Handlebar mount

3mm Hex







Gopro mount

Aero bar compatible strap

Type-C USB Cable

#### **HOW TO INSTALL**









#### **BATTERY INDICATOR**

When the device is power-on, the power button light will indicate the battery level. When the device is power-off, short press the power button to activate the indicator light (light will shut down automatically after 2 seconds).



0%-10%





11%-20%



21%-100%



## **HOW TO RECHARGE**







#### PHONE CHARGING INSTRUCTION



\*External charging cable needs to be purchased additionally

#### **SWITCHING THE LIGHTING MODE**

Hold 1s power button to turn on/off

When you turn the light on, it lights up in the last lighting mode you used. ( Mode memory function )



### **LUMENS/RUN TIME**

| MODE   | LOW   | MID   | HIGH  | FLASH 1 | FLASH 2 |
|--------|-------|-------|-------|---------|---------|
| LUMENS | 200   | 400   | 800   | 0-400   | 0-400   |
| h:min  | 07:30 | 04:00 | 01:40 | 11:00   | 10:00   |

### **OPTIONAL PARTS**





Helmet mount

TTA front mount

#### **⚠ WARNING**





#### **IN WARRANTY**

The Magicshine lighting system is warrantied for 24 months from the date of purchase.

If you register the lighting system on the Magicshine