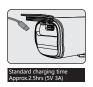

# **ALLTY 800 USER MANUAL**

### ACCESSORY/STRUCTURE







ALLTY 800

Handlebar mount

3mm Hex







Gopro mount

Aero bar compatible strap

Type-C USB Cable

#### **HOW TO INSTALL**









#### **BATTERY INDICATOR**

When the device is power-on, the power button light will indicate the battery level. When the device is power-off, short press the power button to activate the indicator light (light will shut down automatically after 2 seconds).



0%-10%





11%-20%



21%-100%



## **HOW TO RECHARGE**







#### PHONE CHARGING INSTRUCTION



\*External charging cable needs to be purchased additionally

#### **SWITCHING THE LIGHTING MODE**

Hold 1s power button to turn on/off

When you turn the light on, it lights up in the last lighting mode you used. ( Mode memory function )



### **LUMENS/RUN TIME**

| MODE   | LOW   | MID   | HIGH  | FLASH 1 | FLASH 2 |
|--------|-------|-------|-------|---------|---------|
| LUMENS | 200   | 400   | 800   | 0-400   | 0-400   |
| h:min  | 07:30 | 04:00 | 01:40 | 11:00   | 10:00   |

### **OPTIONAL PARTS**





Helmet mount

TTA front mount

#### **⚠ WARNING**





#### **IN WARRANTY**

The Magicshine lighting system is warrantied for 24 months from the date of purchase.

If you register the lighting system on the Magicshine website you will receive a bo