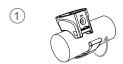

# **ALLTY 800 USER MANUAL**

### ACCESSORY/STRUCTURE







ALLTY 800

Handlebar mount

3mm Hex







Gopro mount

Aero bar compatible strap

Type-C USB Cable

#### **HOW TO INSTALL**









#### **BATTERY INDICATOR**

When the device is power-on, the power button light will indicate the battery level. When the device is power-off, short press the power button to activate the indicator light (light will shut down automatically after 2 seconds).



0%-10%





11%-20%



21%-100%



## **HOW TO RECHARGE**







#### PHONE CHARGING INSTRUCTION



\*External charging cable needs to be purchased additionally

#### **SWITCHING THE LIGHTING MODE**

Hold 1s power button to turn on/off

When you turn the light on, it lights up in the last lighting mode you used. ( Mode memory function )



### **LUMENS/RUN TIME**

| MODE   | LOW   | MID   | HIGH  | FLASH 1 | FLASH 2 |
|--------|-------|-------|-------|---------|---------|
| LUMENS | 200   | 400   | 800   | 0-400   | 0-400   |