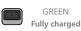

#### **BATTERY INDICATOR**

When the device is power-on, the power button light will indicate the battery level. When the device is power-off, short press the power button to activate the indicator light (light will shut down automatically after 2 seconds).

0%-10%

11%-20%

21%-100%