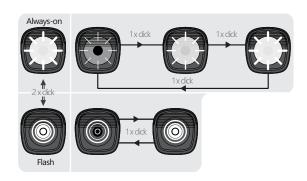

#### **SWITCHING THE LIGHTING MODE**

Hold 1s power button to turn on/off

When you turn the light on, it lights up in the last lighting mode you used. ( Mode memory function )

#### **BATTERY INDICATOR**

When the device is power-on, the power button light will indicate the battery level. When the device is power-off, short press the power button to activate the indicator light (light will shut down automatically after 2 seconds).