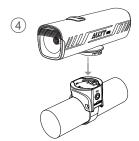

# **ALLTY 800 USER MANUAL**

### ACCESSORY/STRUCTURE







ALLTY 800

Handlebar mount

3mm Hex







Gopro mount

Aero bar compatible strap

Type-C USB Cable

#### **HOW TO INSTALL**









#### **BATTERY INDICATOR**

When the device is power-on, the power button light will indicate the battery level. When the device is power-off, short press the power button to activate the indicator light (light will shut down automatically after 2 seconds).



0%-10%





11%-20%



21%-100%



## **HOW TO RECHARGE**







#### PHONE CHARGING INSTRUCTION



\*External charging cable needs to be purchased additionally

#### **SWITCHING THE LIGHTING MODE**

Hold 1s power button to turn on/off

When you turn the light on, it lights up in the last lighting mode you used. ( Mode memory function )



### **LUMENS/RUN TIME**

| MODE   | LOW   | MID   | HIGH  | FLASH 1 | FLASH 2 |
|--------|-------|-------|-------|---------|---------|
| LUMENS | 200   | 400   | 800   | 0-400   | 0-400   |
| h