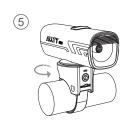

# **ALLTY 600 USER MANUAL**

### ACCESSORY/STRUCTURE







ALLTY 600

Handlebar mount

3mm Hex







Gopro mount

Aero bar compatible strap

Type-C USB Cable

### **HOW TO INSTALL**











### **BATTERY INDICATOR**

When the device is power-on, the power button light will indicatethe battery level. When the device is power-off, short press the power button to activate the indicator light (light will shut down automatically after 2 seconds).



0%-10%



11%-20%







## **HOW TO RECHARGE**







#### **SWITCHING THE LIGHTING MODE**

Hold 1s power button to turn on/off

When you turn the light on, it lights up in the last lighting mode you used. ( Mode memory function )



### **LUMENS/RUN TIME**

| MODE   | LOW   | MID   | HIGH  | FLASH 1 | FLASH 2 |
|--------|-------|-------|-------|---------|---------|
| LUMENS | 150   | 300   | 600   | 0-300   | 0-300   |
| h:min  | 05:30 | 02:50 | 01:30 | 06:00   | 04:30   |

### **OPTIONAL PARTS**





Helmet mount

TTA front mount