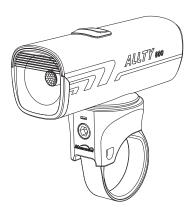

### ACCESSORY/STRUCTURE

ALLTY 600

Handlebar mount

3mm Hex

Gopro mount

Aero bar compatible strap

Type-C USB Cable