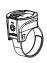

### ACCESSORY/STRUCTURE

ALLTY 600

Handlebar mount

3mm Hex

Gopro mount

Aero bar compatible strap

Type-C USB Cable

### **HOW TO INSTALL**