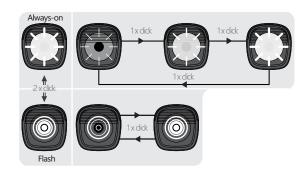

#### **SWITCHING THE LIGHTING MODE**

Hold 1s power button to turn on/off

When you turn the light on, it lights up in the last lighting mode you used. ( Mode memory function )