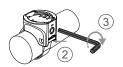

### ACCESSORY/STRUCTURE

ALLTY 600

Handlebar mount

3mm Hex

Gopro mount

Aero bar compatible strap

Type-C USB Cable

### **HOW TO INSTALL**