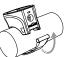

# **ALLTY 600 USER MANUAL**

### ACCESSORY/STRUCTURE







ALLTY 600

Handlebar mount

3mm Hex







Gopro mount

Aero bar compatible strap

Type-C USB Cable

### **HOW TO INSTALL**











### **BATTERY INDICATOR**

When the device is power-on, the power button light will indicatethe battery level. When the device is power-off, short press the power button to activate the indicator light (light will shut down automatically after 2 seconds).



0%-10%



11%-20%







## **HOW TO RECHARGE**







#### **SWITCHING THE LIGHTING MODE**

Hold 1s power button to turn on/off

When you turn the light on, it lights up in the last lighting mode you used. ( Mode memory function )



### **LUMENS/RUN TIME**

| MODE   | LOW   | MID   | HIGH  | FLASH 1 | FLASH 2 |
|--------|-------|-------|-------|---------|---------|
| LUMENS | 150   | 300   | 600   | 0-300   | 0-300   |
| h:min  | 05:30 | 02:50 | 01:30 | 06:00   | 04:30   |

### **OPTIONAL PARTS**





Helmet mount

TTA front