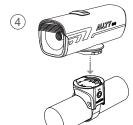

# **ALLTY 600 USER MANUAL**

### ACCESSORY/STRUCTURE







ALLTY 600

Handlebar mount

3mm Hex







Gopro mount

Aero bar compatible strap

Type-C USB Cable

### **HOW TO INSTALL**











### **BATTERY INDICATOR**

When the device is power-on, the power button light will indicatethe battery level. When the device is power-off, short press the power button to activate the indicator light (light will shut down automatically after 2 seconds).



0%-10%



11%-20%







## **HOW TO RECHARGE**







#### **SWITCHING THE LIGHTING MODE**

Hold 1s power button to turn on/off

When you turn the light on, it lights up in the last lighting mode you used. ( Mode memory function )



### **LUMENS/RUN TIME**

| MODE   | LOW   | MID   | HIGH  | FLASH 1 | FLASH 2 |
|--------|-------|-------|-------|---------|---------|
| LUMENS | 150   | 300   | 600   | 0-300   | 0-300   |
| h:min  | 05:30 | 02:50 | 01:30 | 06:00   | 04:30   |

### **OPTIONAL PARTS**





Helmet mount

TTA front moun