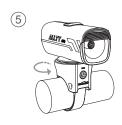

# **ALLTY 400 USER MANUAL**

### ACCESSORY/STRUCTURE









Handlebar mount

3mm Hex







Gopro mount

Aero bar compatible strap

Type-C USB Cable

### **HOW TO INSTALL**









### **BATTERY INDICATOR**

When the device is power-on, the power button light will indicatethe battery level. When the device is power-off, short press the power button to activate the indicator light (light will shut down automatically after 2 seconds).



0%-10%



11%-20%







## **HOW TO RECHARGE**





GREEN Fully charged



#### **SWITCHING THE LIGHTING MODE**

Hold 1s power button to turn on/off When you turn the light on, it lights up in the last lighting mode you used.

( Mode memory function )



#### **LUMENS/RUN TIME**

| MODE   | LOW   | MID   | HIGH  | FLASH 1 | FLASH 2 |
|--------|-------|-------|-------|---------|---------|
| LUMENS | 100   | 200   | 400   | 0-200   | 0-200   |
| h:min  | 06:30 | 03:10 | 01:40 | 07:00   | 05:30   |

#### **OPTIONAL PARTS**





Helmet