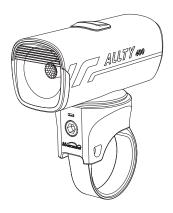

### ACCESSORY/STRUCTURE

Handlebar mount

3mm Hex

Gopro mount

Aero bar compatible strap

Type-C USB Cable