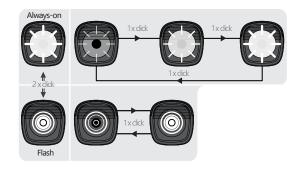

#### **SWITCHING THE LIGHTING MODE**

Hold 1s power button to turn on/off When you turn the light on, it lights up in the last lighting mode you used.

( Mode memory function )