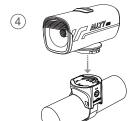

# **ALLTY 400 USER MANUAL**

### ACCESSORY/STRUCTURE









Handlebar mount

3mm Hex







Gopro mount

Aero bar compatible strap

Type-C USB Cable

### **HOW TO INSTALL**









### **BATTERY INDICATOR**

When the device is power-on, the power button light will indicatethe battery level. When the device is power-off, short press the power button to activate the indicator light (light will shut down automatically after 2 seconds).



0%-10%



11%-20%







## **HOW TO RECHARGE**





GREEN Fully charged



#### **SWITCHING THE LIGHTING MODE**

Hold 1s power button to turn on/off When you turn the light on, it lights up in the last lighting mode you used.

( Mode memory function )



#### **LUMENS/RUN TIME**

| MODE   | LOW   | MID   | HIGH  | FLASH 1 | FLASH 2 |
|--------|-------|-------|-------|---------|---------|
| LUMENS | 100   | 200   | 400   | 0-200   | 0-200   |
| h:min  | 06:30 | 03:10 | 01:40 | 07:00   | 05:30   |

#### **OPTIONAL PARTS**





Helme