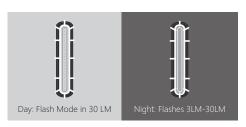

# FEATURES

Smart Mode(ambient light sensor)

#### LUMENS/RUN TIME

Front Light

| CONSTANT    | LOW   | MID     | HIGH  |
|-------------|-------|---------|-------|
|             | 8     | 17      | 35    |
| L)<br>h:min | 14:00 | 06:00   | 03:30 |
| FLASH       | FLASH | BREATHE | COMET |
|             | 8     | 0-35    | 35-0  |
| L)<br>h:min | 55:00 | 06:00   | 07:30 |
| SMART       | DAY   | NIGHT   |       |
|             | 35    | 3-35    | /     |
| h:min       | 22:00 | 16:00   | /     |

Tail Light

| CONSTANT   | LOW   | MID     | HIGH  |
|------------|-------|---------|-------|
|            | 7     | 14      | 30    |
| L<br>h:min | 09:30 | 04:00   | 02:00 |
| FLASH      | FLASH | BREATHE | СОМЕТ |
|            | 7     | 0-30    | 30-0  |
| L<br>h:min | 40:00 | 04:30   | 05:30 |
| SMART      | DAY   | NIGHT   | /     |
|            | 30    | 3-30    | /     |
| L. h:min   | 15:30 | 10:30   | /     |