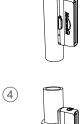

# SEEMEE 30 TL/FL USER MANUAL

#### ACCESSORY/STRUCTURE





SEEMEE 30

| Micro USB Cable |
|-----------------|

### **HOW TO INSTALL**

2





# **BATTERY INDICATOR**

In the standby mode, click the power button to activate power indicator for three seconds.





**HOW TO RECHARGE** 

Fully Charged



Power Indicator Off



# FEATURES

Smart Mode(ambient light sensor)



### **OPERATION INSTRUCTION**

- 1. Short click to activate battery indicator;
- 2. Long press to turn on/ off the light;
- 3. Double clicks to switch among constant, flash, and smart mode;
- 4. In constant/flash mode, short click to change brightness levels/flash modes;
- 5. Mode memory features will save the last selected brightness level automatically.



#### LUMENS/RUN TIME

Front Light

| CONSTANT    | LOW   | MID     | HIGH  |
|-------------|-------|---------|-------|
|             | 8     | 17      | 35    |
| L)<br>h:min | 14:00 | 06:00   | 03:30 |
| F