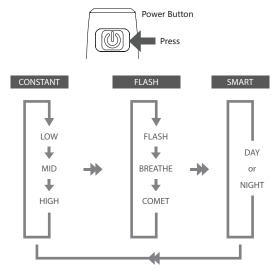

### **OPERATION INSTRUCTION**

- 1. Short click to activate battery indicator;
- 2. Long press to turn on/ off the light;
- 3. Double clicks to switch among constant, flash, and smart mode;
- 4. In constant/flash mode, short click to change brightness levels/flash modes;
- 5. Mode memory features will save the last selected brightness level automatically.