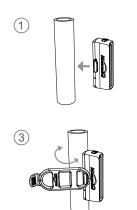

# SEEMEE 30 TL/FL USER MANUAL

#### ACCESSORY/STRUCTURE





SEEMEE 30

| Micro USB Cable |
|-----------------|

### **HOW TO INSTALL**

2





# **BATTERY INDICATOR**

In the standby mode, click the power button to activate power indicator for three seconds.





**HOW TO RECHARGE** 

Fully Charged



Power Indicator Off



# FEATURES

Smart Mode(ambient light sensor)



### **OPERATION INSTRUCTION**

- 1. Short click to activate battery indicator;
- 2. Long press to turn on/ off the light;
- 3. Double clicks to switch among constant, flash, and smart mode;
- 4. In constant/flash mode, short click to change brightness levels/flash modes;
- 5. Mode memory features will save the last selected brightness level automatically.



#### LUMENS/RUN TIME

Front Light

| CONSTANT    | LOW   | MID     | HIGH  |
|-------------|-------|---------|-------|
|             | 8     | 17      | 35    |
| L)<br>h:min | 14:00 | 06:00   | 03:30 |
|