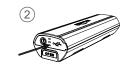

# **MONTEER 6500S USER MANUAL**

# ACCESSORY/STRUCTURE







MONTEER 6500S

USB-C Cable

Handlebar mount



## HOW TO INSTALL

Nylon strap









## HOW TO INSTALL BATTERY PACK









(4)

### **BATTERY FEATURES**

High capacity battery pack with 4\*21700 Li-ion battery cells 7.2V 10 Ah. Multiple circuit protections for safety use.

High quality fireproof PC material for shell.

Type-C charging & discharging integrated interface for 10w/18w fast output.



## **BATTERY INDICATOR**

When the light is off, press the power button to display the remaining power.

 $\bigcirc$ FLASH RED 0%-5%





# **HOW TO RECHARGE**





### SWITCHING THE LIGHTING MODE

Click power button to turn on, hold 1.5s to turn off When you turn the light on, it lights up in the last lighting mode you used. (Mode memory function)



## LUMENS/RUN TIME

| MODE | BRIGHTNESS | ECO   | LOW   | MID   | HIGH  | FLASH  |
|------|------------|-------|-------|-------|-------|--------|
|      |