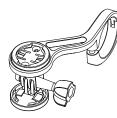

# ACCESSORY/STRUCTURE

MONTEER 6500S

USB-C Cable

Handlebar mount

## HOW TO INSTALL

Nylon strap