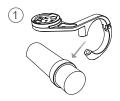

# **MONTEER 6500S USER MANUAL**

# ACCESSORY/STRUCTURE







MONTEER 6500S

USB-C Cable

Handlebar mount



## HOW TO INSTALL

Nylon strap









## HOW TO INSTALL BATTERY PACK









(4)

### **BATTERY FEATURES**

High capacity battery pack with 4\*21700 Li-ion battery cells 7.2V 10 Ah. Multiple circuit protections for safety use.

High quality fireproof PC material for shell.

Type-C charging & discharging integrated interface for 10w/18w fast output.



## **BATTERY INDICATOR**

When the light is off, press the power button to display the remaining power.

 $\bigcirc$ FLASH RED 0%-5%





# **HOW TO RECHARGE**





### SWITCHING THE LIGHTING MODE

Click power button to turn on, hold 1.5s to turn off When you turn the light on, it lights up in the last lighting mode you used. (Mode memory function)



## LUMENS/RUN TIME

| MODE | BRIGHTNESS | ECO   | LOW   | MID   | HIGH  | FLASH  |
|------|------------|-------|-------|-