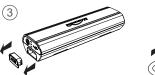

# **MONTEER 6500S USER MANUAL**

# ACCESSORY/STRUCTURE







MONTEER 6500S

USB-C Cable

Handlebar mount



## HOW TO INSTALL

Nylon strap









## HOW TO INSTALL BATTERY PACK









(4)

### **BATTERY FEATURES**

High capacity battery pack with 4\*21700 Li-ion battery cells 7.2V 10 Ah. Multiple circuit protections for safety use.

High quality fireproof PC material for shell.

Type-C charging & discharging integrated interface for 10w/18w fast output.



## **BATTERY INDICATOR**

When the light is off, press the power button to display the remaining power.

 $\bigcirc$ FLASH RED 0%-5%





# **HOW TO RECHARGE**





### SWITCHING THE LIGHTING MODE

Click power button to turn on, hold 1.5s to turn off When you turn the light on, it lights up in the last lighting mode you used. (Mode memory function)



## LUMENS/RUN TIME

| MODE | BRIGHTNESS | ECO   | LOW   | MID   | HIGH  | FLASH  |
|------|------------|-------|-------|-------|-------|--------|
|      |