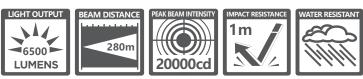

## LUMENS/RUN TIME

| MODE | BRIGHTNESS | ECO   | LOW   | MID   | HIGH  | FLASH  |
|------|------------|-------|-------|-------|-------|--------|
|      |            | 300   | 700   | 1300  | 2600  | 0-650  |
|      | L<br>h:min | 40:00 | 20:30 | 11:00 | 05:30 | 18:00  |
|      |            | 500   | 1100  | 2200  | 4000  | 0-1100 |
|      | L<br>h:min | 27:30 | 13:30 | 07:00 | 03:30 | 14:00  |
|      |            | 900   | 1900  | 3600  | 6500  | 0-2000 |
|      | L<br>h:min | 16:00 | 07:35 | 04:00 | 02:00 | 08:00  |

#### ANSI FL 1 STANDARD