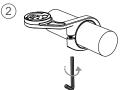

# **MONTEER 6500S USER MANUAL**

# ACCESSORY/STRUCTURE







MONTEER 6500S

USB-C Cable

Handlebar mount



## HOW TO INSTALL

Nylon strap









## HOW TO INSTALL BATTERY PACK









(4)

### **BATTERY FEATURES**

High capacity battery pack with 4\*21700 Li-ion battery cells 7.2V 10 Ah. Multiple circuit protections for safety use.

High quality fireproof PC material for shell.

Type-C charging & discharging integrated interface for 10w/18w fast output.



## **BATTERY INDICATOR**

When the light is off, press the power button to display the remaining power.

 $\bigcirc$ FLASH RED 0%-5%





# **HOW TO RECHARGE**





### SWITCHING THE LIGHTING MODE

Click power button to turn on, hold 1.5s to turn off When you turn the light on, it lights up in the last lighting mode you used. (Mode memory function)



## LUMENS/RUN TIME

| MODE | BRIGHTNESS | ECO   | LOW   | MID   | HIGH  | FLASH  |
|------|------------|-------|-------|---