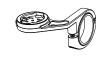

# ACCESSORY/STRUCTURE

MONTEER 6500S

USB-C Cable

Handlebar mount

## HOW TO INSTALL

Nylon strap