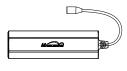

## HOW TO INSTALL BATTERY PACK

(4)

### **BATTERY FEATURES**

High capacity battery pack with 4\*21700 Li-ion battery cells 7.2V 10 Ah. Multiple circuit protections for safety use.

High quality fireproof PC material for shell.

Type-C charging & discharging integrated interface for 10w/18w fast output.