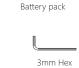

# **MONTEER 6500S USER MANUAL**

# ACCESSORY/STRUCTURE







MONTEER 6500S

USB-C Cable

Handlebar mount



## HOW TO INSTALL

Nylon strap









## HOW TO INSTALL BATTERY PACK









(4)

### **BATTERY FEATURES**

High capacity battery pack with 4\*21700 Li-ion battery cells 7.2V 10 Ah. Multiple circuit protections for safety use.

High quality fireproof PC material for shell.

Type-C charging & discharging integrated interface for 10w/18w fast output.



## **BATTERY INDICATOR**

When the light is off, press the power button to display the remaining power.

 $\bigcirc$ FLASH RED 0%-5%





# **HOW TO RECHARGE**





### SWITCHING THE LIGHTING MODE

Click power button to turn on, hold 1.5s to turn off When you turn the light on, it lights up in the last lighting mode you used. (Mode memory function)



## LUMENS/RUN TIME

| MODE | BRIGHTNESS | ECO   | LOW   | MID   | HIGH  | FLASH  |
|---