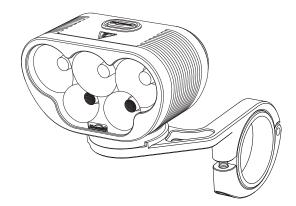

# ACCESSORY/STRUCTURE

MONTEER 6500S

USB-C Cable

Handlebar mount

## HOW TO INSTALL

Nylon strap