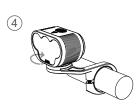

# **MONTEER 6500S USER MANUAL**

# ACCESSORY/STRUCTURE







MONTEER 6500S

USB-C Cable

Handlebar mount



## HOW TO INSTALL

Nylon strap









## HOW TO INSTALL BATTERY PACK









(4)

### **BATTERY FEATURES**

High capacity battery pack with 4\*21700 Li-ion battery cells 7.2V 10 Ah. Multiple circuit protections for safety use.

High quality fireproof PC material for shell.

Type-C charging & discharging integrated interface for 10w/18w fast output.



## **BATTERY INDICATOR**

When the light is off, press the power button to display the remaining power.

 $\bigcirc$ FLASH RED 0%-5%





# **HOW TO RECHARGE**





### SWITCHING THE LIGHTING MODE

Click power button to turn on, hold 1.5s to turn off When you turn the light on, it lights up in the last lighting mode you used. (Mode memory function)



## LUMENS/RUN TIME

| MODE | BRIGHTNESS | ECO   | LOW   | MID   | HIGH  | FLASH  |
|------|------------|-------|-------|-------