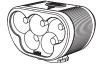

### SWITCHING THE LIGHTING MODE

Click power button to turn on, hold 1.5s to turn off When you turn the light on, it lights up in the last lighting mode you used. (Mode memory function)

## LUMENS/RUN TIME

| MODE | BRIGHTNESS | ECO   | LOW   | MID   | HIGH  | FLASH  |
|------|------------|-------|-------|-------|-------|--------|
|      |            | 300   | 700   | 1300  | 2600  | 0-650  |
|      | L<br>h:min | 40:00 | 20:30 | 11:00 | 05:30 | 18:00  |
|      |            | 500   | 1100  | 2200  | 4000  | 0-1100 |
|      | L<br>h:min | 27:30 | 13:30 | 07:00 | 03:30 | 14:00  |
|      |            | 900   | 1900  | 3600  | 6500  | 0-2000 |
|      | L<br>h:min | 16:00 | 07:35 | 04:00 | 02:00 | 08:00  |