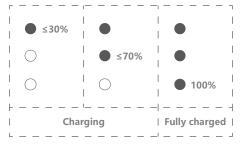

## **BATTERY INDICATOR**

When the light is off, press the power button to display the remaining power.

 $\bigcirc$ FLASH RED 0%-5%