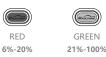

## **BATTERY INDICATOR**

When the light is off, press the power button to display the remaining power.

 $\bigcirc$ FLASH RED 0%-5%