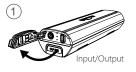

# ACCESSORY/STRUCTURE

MONTEER 6500S

USB-C Cable

Handlebar mount

## HOW TO INSTALL

Nylon strap