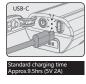

# **MONTEER 6500S USER MANUAL**

# ACCESSORY/STRUCTURE







MONTEER 6500S

USB-C Cable

Handlebar mount



## HOW TO INSTALL

Nylon strap









## HOW TO INSTALL BATTERY PACK









(4)

### **BATTERY FEATURES**

High capacity battery pack with 4\*21700 Li-ion battery cells 7.2V 10 Ah. Multiple circuit protections for safety use.

High quality fireproof PC material for shell.

Type-C charging & discharging integrated interface for 10w/18w fast output.



## **BATTERY INDICATOR**

When the light is off, press the power button to display the remaining power.

 $\bigcirc$ FLASH RED 0%-5%





# **HOW TO RECHARGE**





### SWITCHING THE LIGHTING MODE

Click power button to turn on, hold 1.5s to turn off When you turn the light on, it lights up in the last lighting mode you used. (Mode memory function)



## LUMENS/RUN TIME

| MODE | BRIGHTNESS | ECO   | LOW   | MID   | HIGH  | FLASH  |
|------|------------|-------|-------|-------|-------|--------|
|      |            | 300   | 700   | 1300  | 2600  | 0-650  |
|      | L<br>h:min | 40:00 | 20:30 | 11:00 | 05:30 | 18:00  |
|      |            | 500   | 1100  | 2200  | 4000  | 0-1100 |
|      | L<br>h:min | 27:30 | 13:30 | 07:00 | 03:30 | 14:00  |
|      |            | 900   | 1900  | 3600  | 6500  | 0-2000 |
|      | L<br>h:min | 16:00 | 07:35 | 04:00 | 02:00 | 08:00  |

#### **OPTIONAL PARTS**



Helmet mount



TTA front mount

\*Adaptable accessories