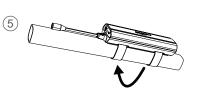

# **MONTEER 6500S USER MANUAL**

# ACCESSORY/STRUCTURE







MONTEER 6500S

USB-C Cable

Handlebar mount



## HOW TO INSTALL

Nylon strap









## HOW TO INSTALL BATTERY PACK









(4)

### **BATTERY FEATURES**

High capacity battery pack with 4\*21700 Li-ion battery cells 7.2V 10 Ah. Multiple circuit protections for safety use.

High quality fireproof PC material for shell.

Type-C charging & discharging integrated interface for 10w/18w fast output.



## **BATTERY INDICATOR**

When the light is off, press the power button to display the remaining power.

 $\bigcirc$ FLASH RED 0%-5%





# **HOW TO RECHARGE**





### SWITCHING THE LIGHTING MODE

Click power button to turn on, hold 1.5s to turn off When you turn the light on, it lights up in the last lighting mode you used. (Mode memory function)



## LUMENS/RUN TIME

| MODE | BRIGHTNESS | ECO   | LOW   | MID   | HIGH  | FLASH  |
|------|------------|-------|-------|-------|-------|--------|
|      |            |