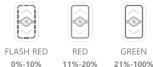

### **BATTERY INDICATOR**

When the device is power-on, the power button light will indicate the battery level. When the device is power-off, short press the power button to activate the indicator light (light will shut down automatically after 2 seconds).

FLASH RED Charging

GREEN Fully charged