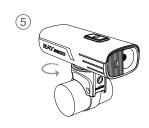

# **RAY 2600 USER MANUAL**

### ACCESSORY/STRUCTURE







RAY 2600

51



Remote control



3mm Hex

Gopro mount

Aero bar compatible strap

### **HOW TO INSTALL**







### **BATTERY INDICATOR**

When the device is power-on, the power button light will indicate the battery level. When the device is power-off, short press the power button to activate the indicator light (light will shut down automatically after 2 seconds).







FLASH RED Charging

GREEN Fully charged



### PHONE CHARGING INSTRUCTION



\*External charging cable needs to be purchased additionally

### LOCK MODE

To prevent potential damage from high heat or even fire, it is very important to put the bicycle light in lock mode and protect the switch from being pressed.

MAGICSHINE will not be held responsible for damages to person or property resulting from a failure to follow the 'lock' mode instructions.

#### To lock -

When the light is off, press and hold the power button down for