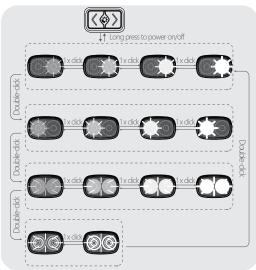

### SWITCHING THE LIGHTING MODE

Hold 1s power button to turn on/off

MODE MEMORY FUNCTION : When you turn the light on, it lights up in the last lighting mode you used.

MODE SELECTION : In standby mode, press the up/down button at the same time to enter mode selection. Press the up button to select smart mode(constant blue) or press the down button to select normal mode(flash blue).

Press the up/down button at the same time to confirm the selection mode.

SMART MODE-LIGHT SENSOR : The light sensor monitors ambient light to adjust light output accordingly. During daytime, light's output automatically switches to dual beam with 40lumens.When entering a tunnel or shortly after sun down, light's output automatically switches to original setting within seconds.

SMART MODE-VIBRATION SENSOR : An integrated vibration sensor detects the end of a ride and automatically turns off the light after 3 minutes. Any further movement will turn the light back on.

Type-C USB Cable