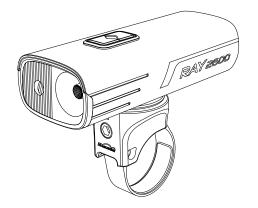

### ACCESSORY/STRUCTURE

RAY 2600

51

Remote control

3mm Hex

Gopro mount

Aero bar compatible strap