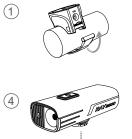

# **RAY 2600 USER MANUAL**

### ACCESSORY/STRUCTURE







RAY 2600

51



Remote control



3mm Hex

Gopro mount

Aero bar compatible strap

### **HOW TO INSTALL**







### **BATTERY INDICATOR**

When the device is power-on, the power button light will indicate the battery level. When the device is power-off, short press the power button to activate the indicator light (light will shut down automatically after 2 seconds).







FLASH RED Charging

GREEN Fully charged



### PHONE CHARGING INSTRUCTION



\*External charging cable needs to be purchased additionally

### LOCK MODE

To prevent potential damage from high heat or even fire, it is very important to put the bicycle light in lock mode and protect the switch from being pressed.

MAGICSHINE will not be held responsible for damages to person or property resulting from a failure to follow the 'lock' mode instructions.

#### To lock -

When the light is off, press and hold the power button down