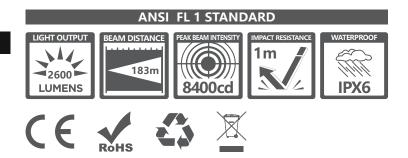

### LUMENS/RUN TIME

| MODE | BRIGHTNESS | ECO   | LOW   | MID   | нідн  |
|------|------------|-------|-------|-------|-------|
|      |            | 170   | 330   | 650   | 1300  |
|      | L<br>h:min | 22:56 | 11:45 | 04:07 | 02:12 |
|      |            | 170   | 330   | 650   | 1300  |
|      | L<br>h:min | 22:56 | 11:45 | 04:07 | 02:12 |
|      |            | 330   | 650   | 1300  | 2600  |
|      | L<br>h:min | 11:34 | 05:48 | 02:12 | 01:34 |
| 00   |            | 330   | 330   | /     | /     |
|      | L<br>h:min | /     | /     | /     | /     |