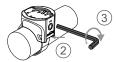

# **RAY 2600 USER MANUAL**

### ACCESSORY/STRUCTURE







RAY 2600

51



Remote control



3mm Hex

Gopro mount

Aero bar compatible strap

### **HOW TO INSTALL**







### **BATTERY INDICATOR**

When the device is power-on, the power button light will indicate the battery level. When the device is power-off, short press the power button to activate the indicator light (light will shut down automatically after 2 seconds).







FLASH RED Charging

GREEN Fully charged



### PHONE CHARGING INSTRUCTION



\*External charging cable needs to be purchased additionally

### LOCK MODE

To prevent potential damage from high heat or even fire, it is very important to put the bicycle light in lock mode and protect the switch from being pressed.

MAGICSHINE will not be held responsible for damages to person or property resulting from a failure to follow the 'lock' mode instructions.

#### To lock -

When the light is off, press and hold the power button down fo